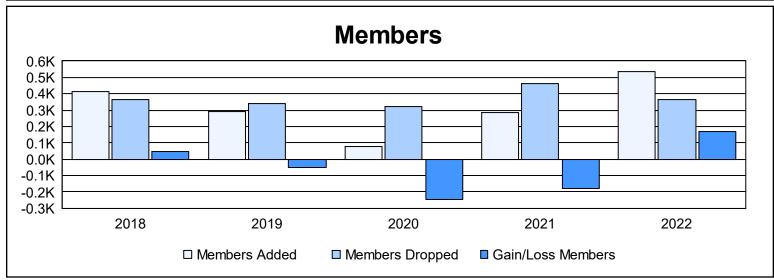

District 413 As of June 2022 Cumulative

| Year      | New<br>Clubs | Dropped<br>Clubs | Gain/<br>Loss<br>Clubs | New<br>Members | Charter<br>Members | Reinstate<br>Members | Transfer<br>Members | Total<br>Member<br>Added | Total<br>Members<br>Dropped | Gain/<br>Loss<br>Members |
|-----------|--------------|------------------|------------------------|----------------|--------------------|----------------------|---------------------|--------------------------|-----------------------------|--------------------------|
| 2017-2018 | 7            | 2                | 5                      | 229            | 156                | 23                   | 3                   | 411                      | 367                         | 44                       |
| 2018-2019 | 2            | 2                | 0                      | 193            | 50                 | 42                   | 6                   | 291                      | 340                         | -49                      |
| 2019-2020 | 0            | 6                | -6                     | 52             | 7                  | 9                    | 8                   | 76                       | 320                         | -244                     |
| 2020-2021 | 1            | 7                | -6                     | 115            | 77                 | 81                   | 11                  | 284                      | 460                         | -176                     |
| 2021-2022 | 2            | 6                | -4                     | 259            | 113                | 151                  | 12                  | 535                      | 364                         | 171                      |
| Average   | 2            | 5                | -2                     | 170            | 81                 | 61                   | 8                   | 319                      | 370                         | -51                      |